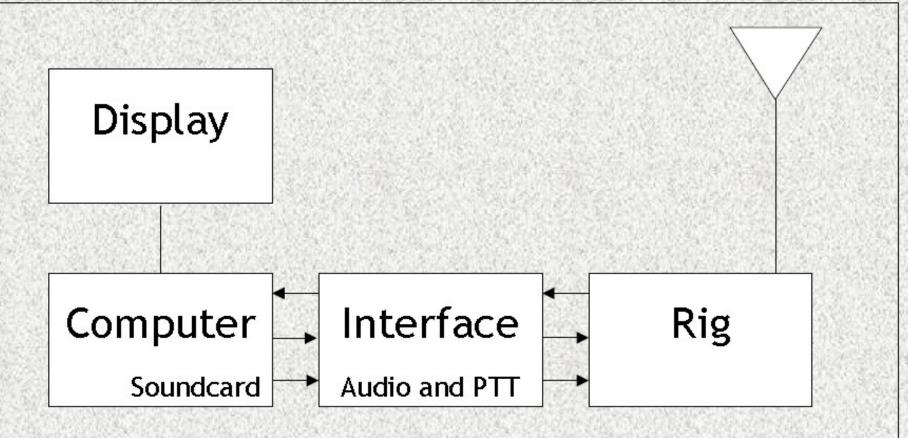

### **Basic Set-up**

Ground isolation required

### hardware

SOUND CARD INTERFACE - Version 2 Computer Side

### PSK Interface