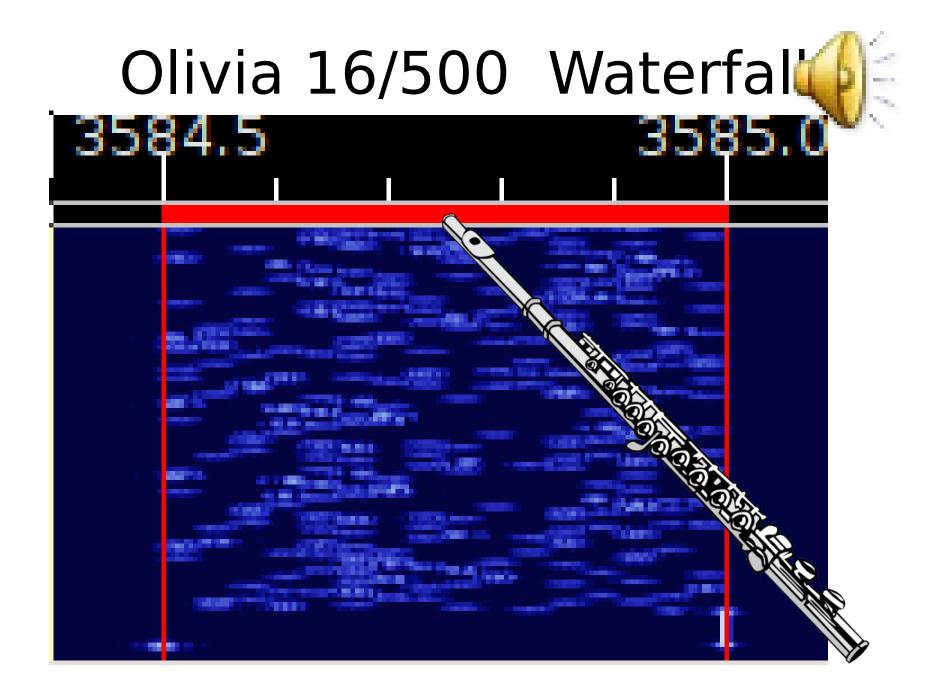

# HF? Olivia!

- Will get through when no other mode will
- Can make contacts below the Noise Floor!
- Does not require precise tuning
- 8/500 typically (8 tones in 500hz BW)
- Poor Conditions 16/500 (slower but more robust)
- SLOWer... 50%