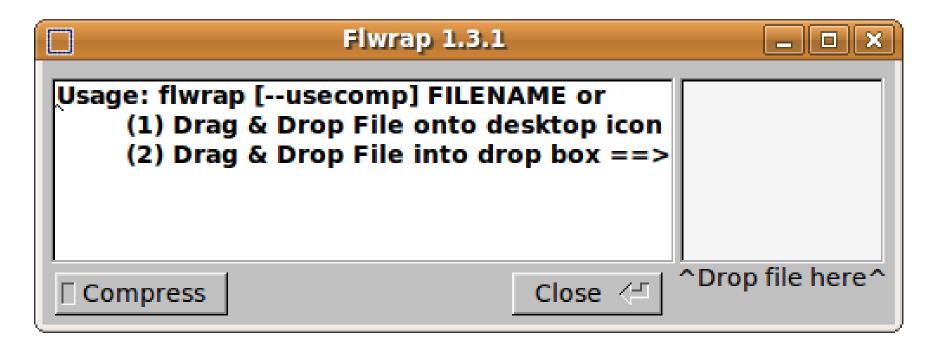

### FLWRAP

### Example

- [WRAP:beg][WRAP:crlf][WRAP:fn example.txt]This is an example of a wrapped file. Here's what happens when we wrap something.
   [WRAP:chksum B71E][WRAP:end]
- WRAP:beg & WRAP:end
- Checksum = B71E