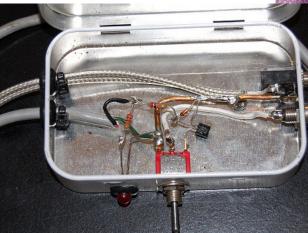

### **Basic Set-up**

Ground isolation required

### hardware

SOUND CARD INTERFACE - Version 2 Computer Side

### PSK Interface