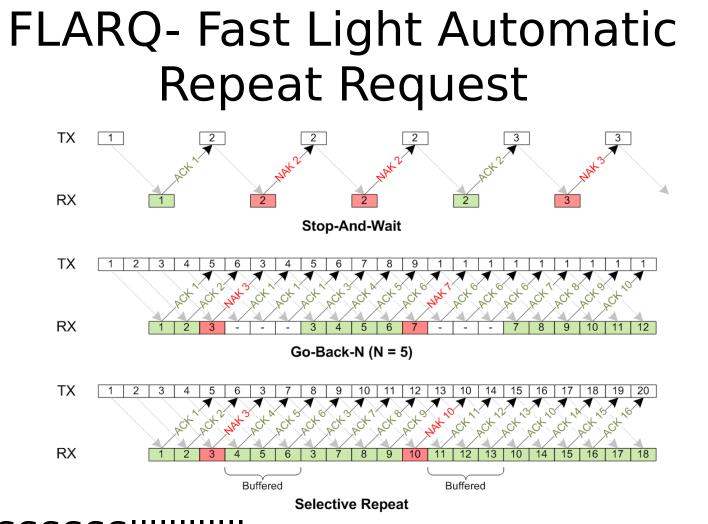

# Flarq vs Wrap

- Flarq is used for station to station communication.
- Message delivered is guaranteed correct.
- This can be slow.
- Wrap is used for broadcasting a message
- It has a checksum to use in confirming the message received has
   <sup>15-4</sup>ño errors.