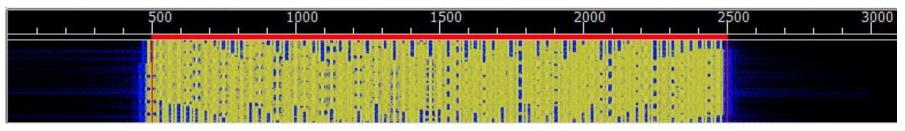

# FIDigi -Waterfall

| File  | Op Mode       | Configure            | View     | Help    |      |          |        |       | T.            | Spot     | RxID   | TXID     | TUNE     |     |
|-------|---------------|----------------------|----------|---------|------|----------|--------|-------|---------------|----------|--------|----------|----------|-----|
| F     | RIGCAT - IC-7 | 000                  | QSO Freq | On      | Off  | Call     |        | Name  |               | In (     | Out No | tes      |          |     |
|       | 3582          | .500                 | 3583.500 |         | 0158 |          |        |       |               |          |        |          |          |     |
| USB   | ▼ 3000        |                      | QTH      |         | St   | Pr       | Cnty   | Loo   | -             | Az       |        |          |          |     |
|       |               |                      |          |         |      |          |        |       |               |          |        |          |          |     |
|       |               |                      |          |         |      |          |        |       |               |          |        |          |          |     |
|       |               |                      |          |         |      |          |        |       |               |          |        |          |          |     |
|       |               |                      |          |         |      |          |        |       |               |          |        |          |          |     |
|       |               |                      |          |         |      |          |        |       |               |          |        |          |          |     |
|       |               |                      |          |         |      |          |        |       |               |          |        |          |          | _   |
| 1     |               |                      |          |         |      |          |        |       |               |          |        |          |          |     |
|       |               |                      |          |         |      |          |        |       |               |          |        |          |          |     |
|       |               |                      |          |         |      |          |        |       |               |          |        |          |          |     |
|       |               |                      |          |         |      |          |        |       |               |          |        |          |          | _   |
| CQ    |               |                      |          | SK 🔢    | Me   |          | Brag 📗 | PSK31 | Tx 🕨          | <u> </u> | X I    | Olivia   | MT63     | 1   |
|       | 1 1 1         | 3583.0               | , , 358  | 5.5     |      | 3584.0   |        | 3584  | +.>           |          | 3585.  | <u> </u> | <u> </u> |     |
|       |               |                      |          |         |      |          |        |       | . Contraction |          |        |          |          |     |
|       |               |                      | 1 24.00  | and Eff |      | a ante   |        |       |               |          |        |          |          |     |
|       | W HILLS       | All Davis Providence |          |         | -    |          |        |       |               |          | 14     |          |          |     |
| WF    | 4 -20         | FH 70 [              | x1 4     | IDI     | NORM | <u> </u> | 1000   | HH.   | QSY S         | Store    | [I Lk  | Rv )     | T/R      | DL- |
| OLIVI | A 8/500       | 1                    |          |         | 1    |          |        |       |               |          |        | ]�       | AFC F    | SQL |

# HF? Olivia!

- Will get through when no other mode will
- Can make contacts below the Noise Floor!
- Does not require precise tuning
- 8/500 typically (8 tones in 500hz BW)
- Poor Conditions 16/500 (slower but more robust)
- SLOWer... 50%