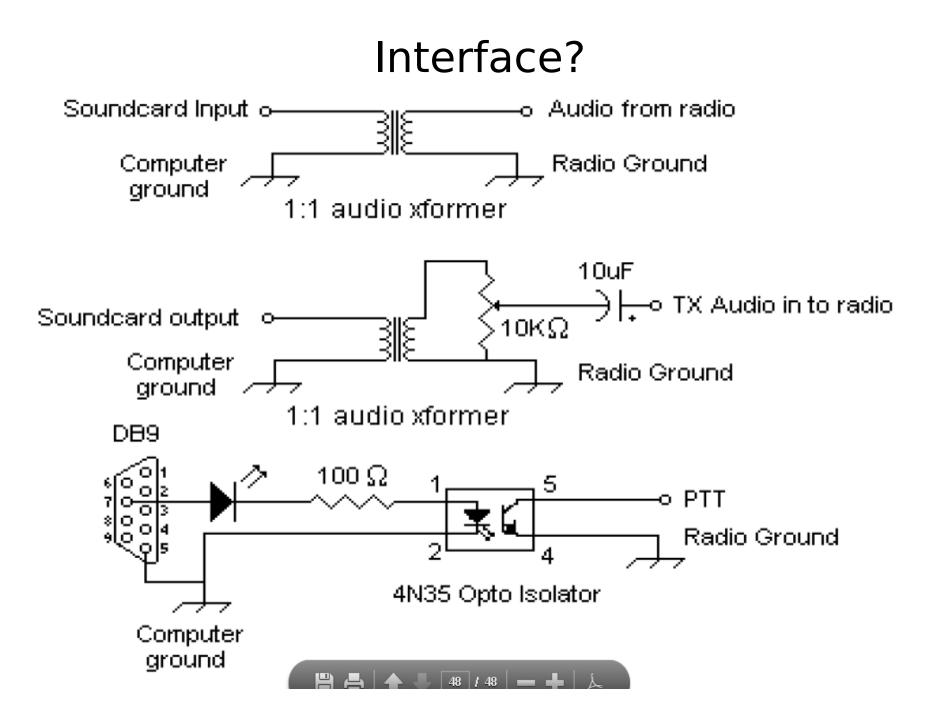

### **Basic Set-up**

Ground isolation required

### hardware

SOUND CARD INTERFACE - Version 2 Computer Side

### PSK Interface