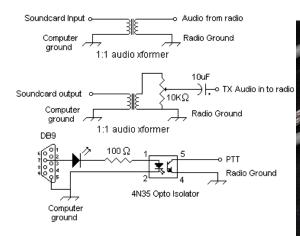

### **Basic Set-up**

Ground isolation required

### hardware

SOUND CARD INTERFACE - Version 2 Computer Side

### PSK Interface