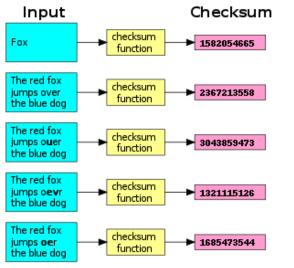

### Checksuminserted by Flwrap

- Allows you to be 100% sure your message was received accurately
- Rxing stn computes the checksum on the incoming file and...
- If the two checksums are identical, the file was rx'd without error
- Allows multiple stations to receive and confirm data 100%
- 10mg vs 19mg

# Flarq vs Wrap

- Flarq is used for station to station communication.
- Message delivered is guaranteed correct.
- This can be slow.
- Wrap is used for broadcasting a message
- It has a checksum to use in confirming the message received has
   <sup>15-4</sup>ño errors.