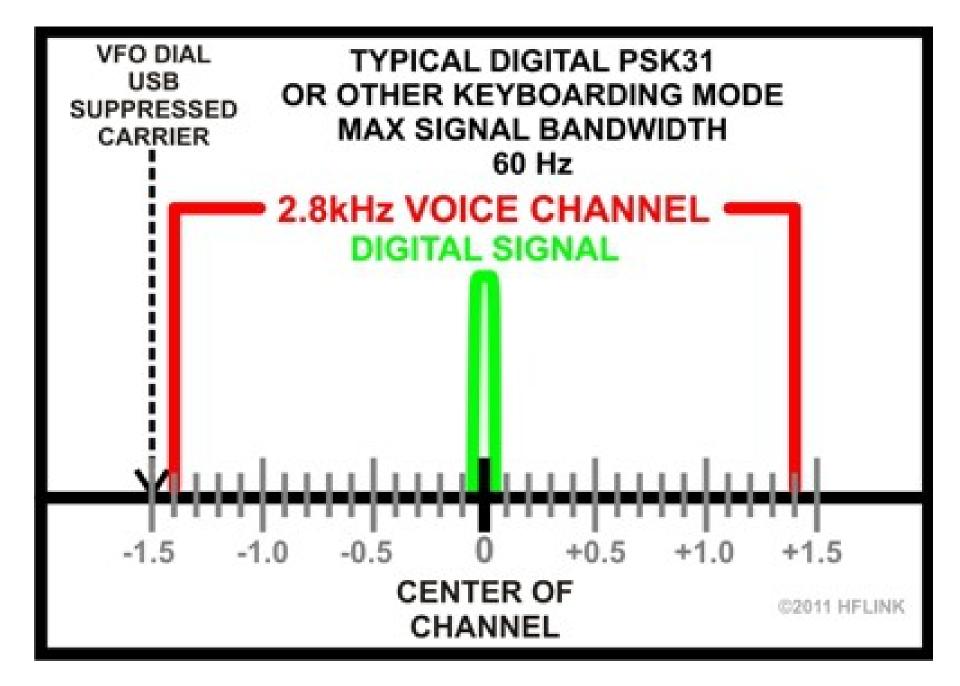

# Wanna try this on a voice

|            | nelí      |
|------------|-----------|
| ADVAIR     | ADVICOR   |
| ANTACID    | ATACAND   |
| AMICAR     | OMACAR    |
| ALDARA     | ALORA     |
| ARIXTA     | ARISTA AH |
| AZILECT    | ARICEPT   |
| ACTOS      | ACTONEL   |
| ANACIN     | ANACIN-3  |
| AMLODIPINE | AMILORIDE |
| ADACEL     | DAPTACEL  |
| ADDERALL   | INDERAL   |
| ADVICOR    | ALTOCOR   |
|            |           |