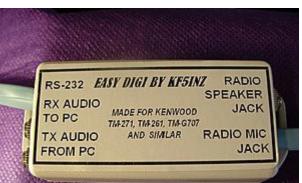

### **Basic Set-up**

Ground isolation required

### hardware

SOUND CARD INTERFACE - Version 2 Computer Side

### PSK Interface