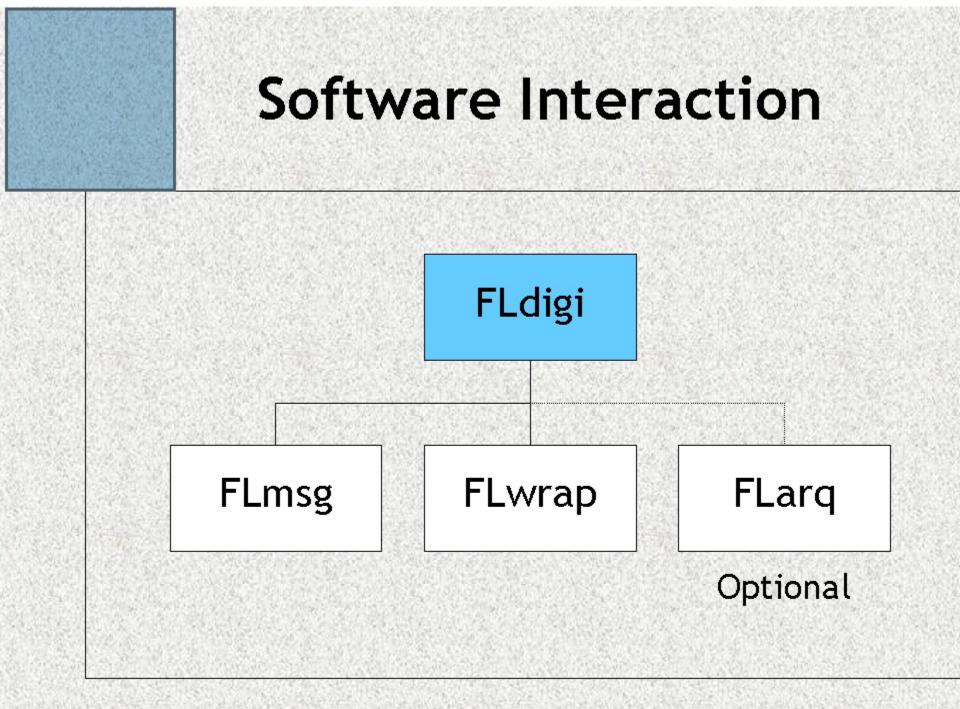

### NBEMS – a suite of programs • FIDigi – Fast Light Digital modem

application

lownload from

- FIArq Fast Light Automatic Repeat Request
- FIWrap embed a checksum in a file
- FIMsg ICS forms, Radiogram, text, CSV
- FIAmp Amateur Multicast Protocol

### Wait there's more...

- FIWkey simple interface to Winkeyer Code Generators
- FILog logging function
- FINet- NCS management tool